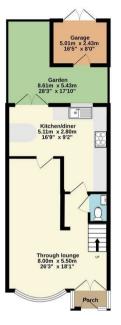

## **Derwent Avenue** Edmonton London N18 1BP

Tenure:

Gross Internal Area: 1380.00 sq ft

Ground floor 55.3 sg.m. (595 sg.ft.) approx.

1st floor 42.1 sq.m. (453 sq.ft.) approx

2nd floor 30.8 sq.m. (332 sq.ft.) approx.