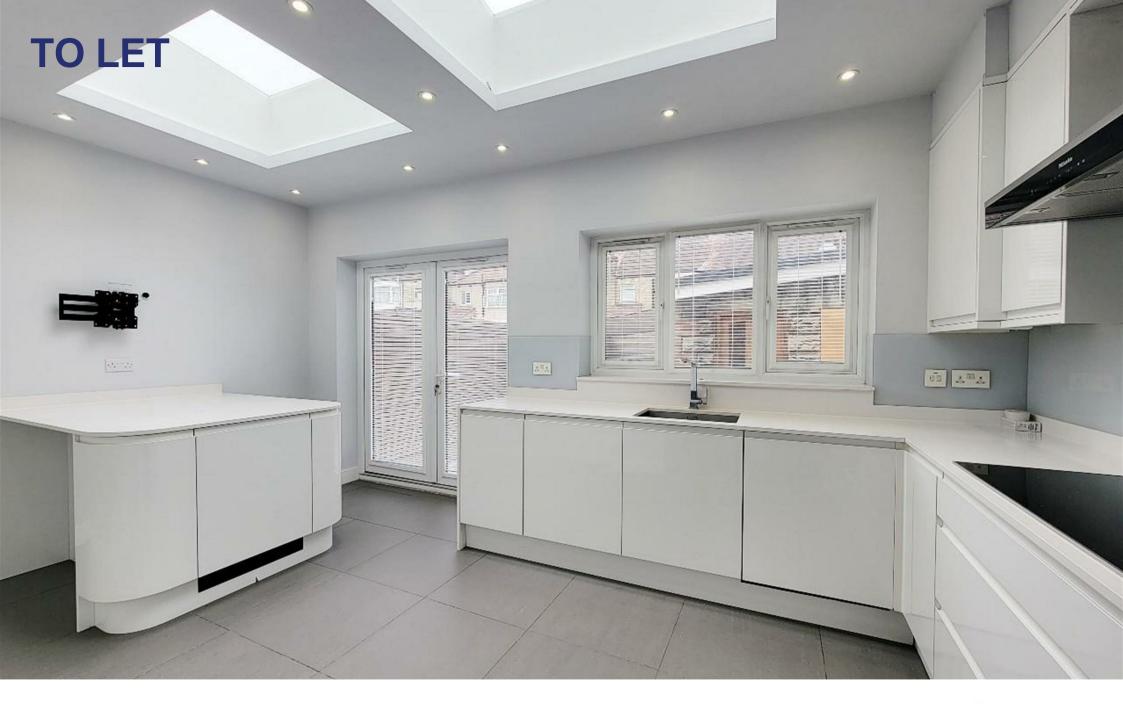

Porch • Open plan living/dining space with bay window and bespoke shutters • Guest w.c • Modern fitted kitchen/diner with appliances and door to garden • The first floor offers two double bedrooms, one singe bedroom and a modern shower room • The converted loft consists of a double bedroom and bathroom • Double glazing • Gas central heating • Off street parking • Paved rear garden • Garage to rear.

Enfield council band D 5 weeks deposit £3230

Minimum annual household income to meet referencing criteria £84,000

- Four bedrooms
- 1930s extended terrace house
- Open plan living/dining space
- Modern fitted kitchen/diner
- Ground w.c
- Two bath/shower rooms
- Double glazing/gas central heating
- Rear garden+garage