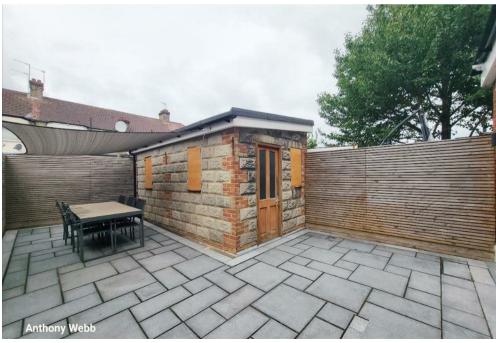

Porch • Open plan living/dining space with bay window and bespoke shutters • Guest w.c • Modern fitted kitchen/diner with appliances and door to garden • The first floor offers two double bedrooms, one singe bedroom and a modern shower room • The converted loft consists of a double bedroom and bathroom • Double glazing • Gas central heating • Off street parking • Paved rear garden • Garage to rear.

Enfield council band D 5 weeks deposit £3230

Minimum annual household income to meet referencing criteria £84,000

- Four bedrooms
- 1930s extended terrace house
- Open plan living/dining space
- Modern fitted kitchen/diner
- Ground w.c
- Two bath/shower rooms
- Double glazing/gas central heating
- Rear garden+garage