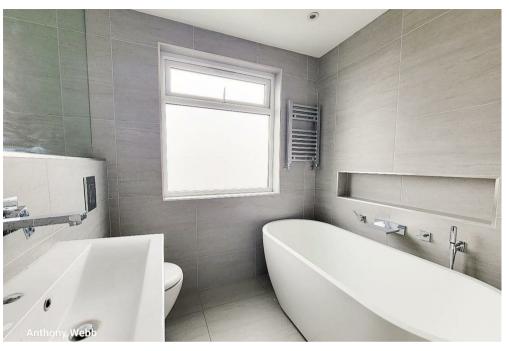

Porch • Open plan living/dining space with bay window and bespoke shutters • Guest w.c • Modern fitted kitchen/diner with appliances and door to garden • The first floor offers two double bedrooms, one singe bedroom and a modern shower room • The converted loft consists of a double bedroom and bathroom • Double glazing • Gas central heating • Off street parking • Paved rear garden • Garage to rear.

Enfield council band D 5 weeks deposit £3230

Minimum annual household income to meet referencing criteria £84,000

- Four bedrooms
- 1930s extended terrace house
- Open plan living/dining space
- Modern fitted kitchen/diner
- Ground w.c
- Two bath/shower rooms
- Double glazing/gas central heating
- Rear garden+garage