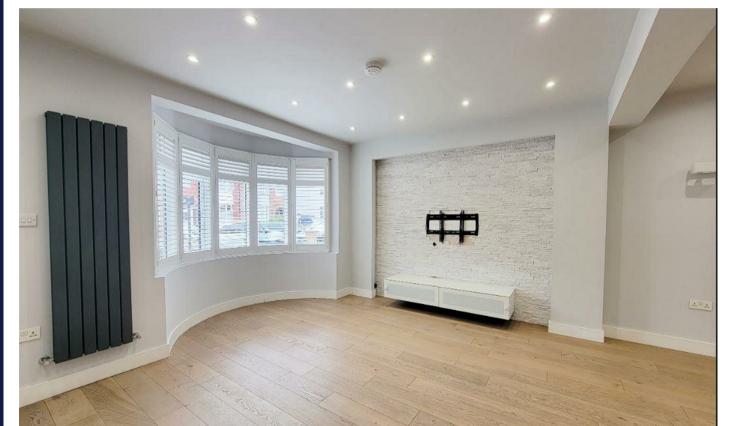

Porch • Open plan living/dining space with bay window and bespoke shutters • Guest w.c • Modern fitted kitchen/diner with appliances and door to garden • The first floor offers two double bedrooms, one singe bedroom and a modern shower room • The converted loft consists of a double bedroom and bathroom • Double glazing • Gas central heating • Off street parking • Paved rear garden • Garage to rear.