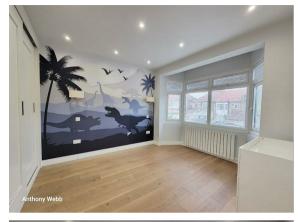

Porch • Open plan living/dining space with bay window and bespoke shutters • Guest w.c • Modern fitted kitchen/diner with appliances and door to garden • The first floor offers two double bedrooms, one singe bedroom and a modern shower room • The converted loft consists of a double bedroom and bathroom • Double glazing • Gas central heating • Off street parking • Paved rear garden • Garage to rear.