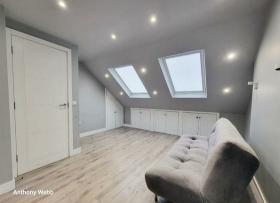

Porch • Open plan living/dining space with bay window and bespoke shutters • Guest w.c • Modern fitted kitchen/diner with appliances and door to garden • The first floor offers two double bedrooms, one singe bedroom and a modern shower room • The converted loft consists of a double bedroom and bathroom • Double glazing • Gas central heating • Off street parking • Paved rear garden • Garage to rear.