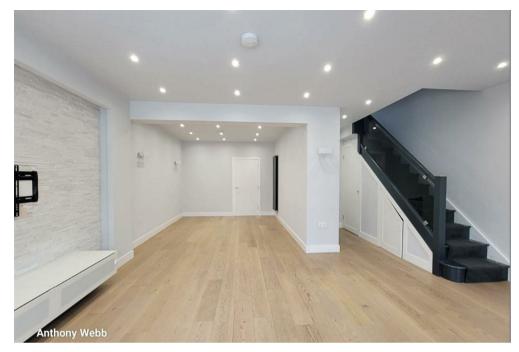

Porch • Open plan living/dining space with bay window and bespoke shutters • Guest w.c • Modern fitted kitchen/diner with appliances and door to garden • The first floor offers two double bedrooms, one singe bedroom and a modern shower room • The converted loft consists of a double bedroom and bathroom • Double glazing • Gas central heating • Off street parking • Paved rear garden • Garage to rear.