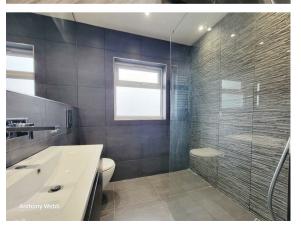

Porch • Open plan living/dining space with bay window and bespoke shutters • Guest w.c • Modern fitted kitchen/diner with appliances and door to garden • The first floor offers two double bedrooms, one singe bedroom and a modern shower room • The converted loft consists of a double bedroom and bathroom • Double glazing • Gas central heating • Off street parking • Paved rear garden • Garage to rear.

Enfield council band D 5 weeks deposit £3230

Minimum annual household income to meet referencing criteria £84,000

- Four bedrooms
- 1930s extended terrace house
- Open plan living/dining space
- Modern fitted kitchen/diner
- Ground w.c
- Two bath/shower rooms
- Double glazing/gas central heating
- Rear garden+garage